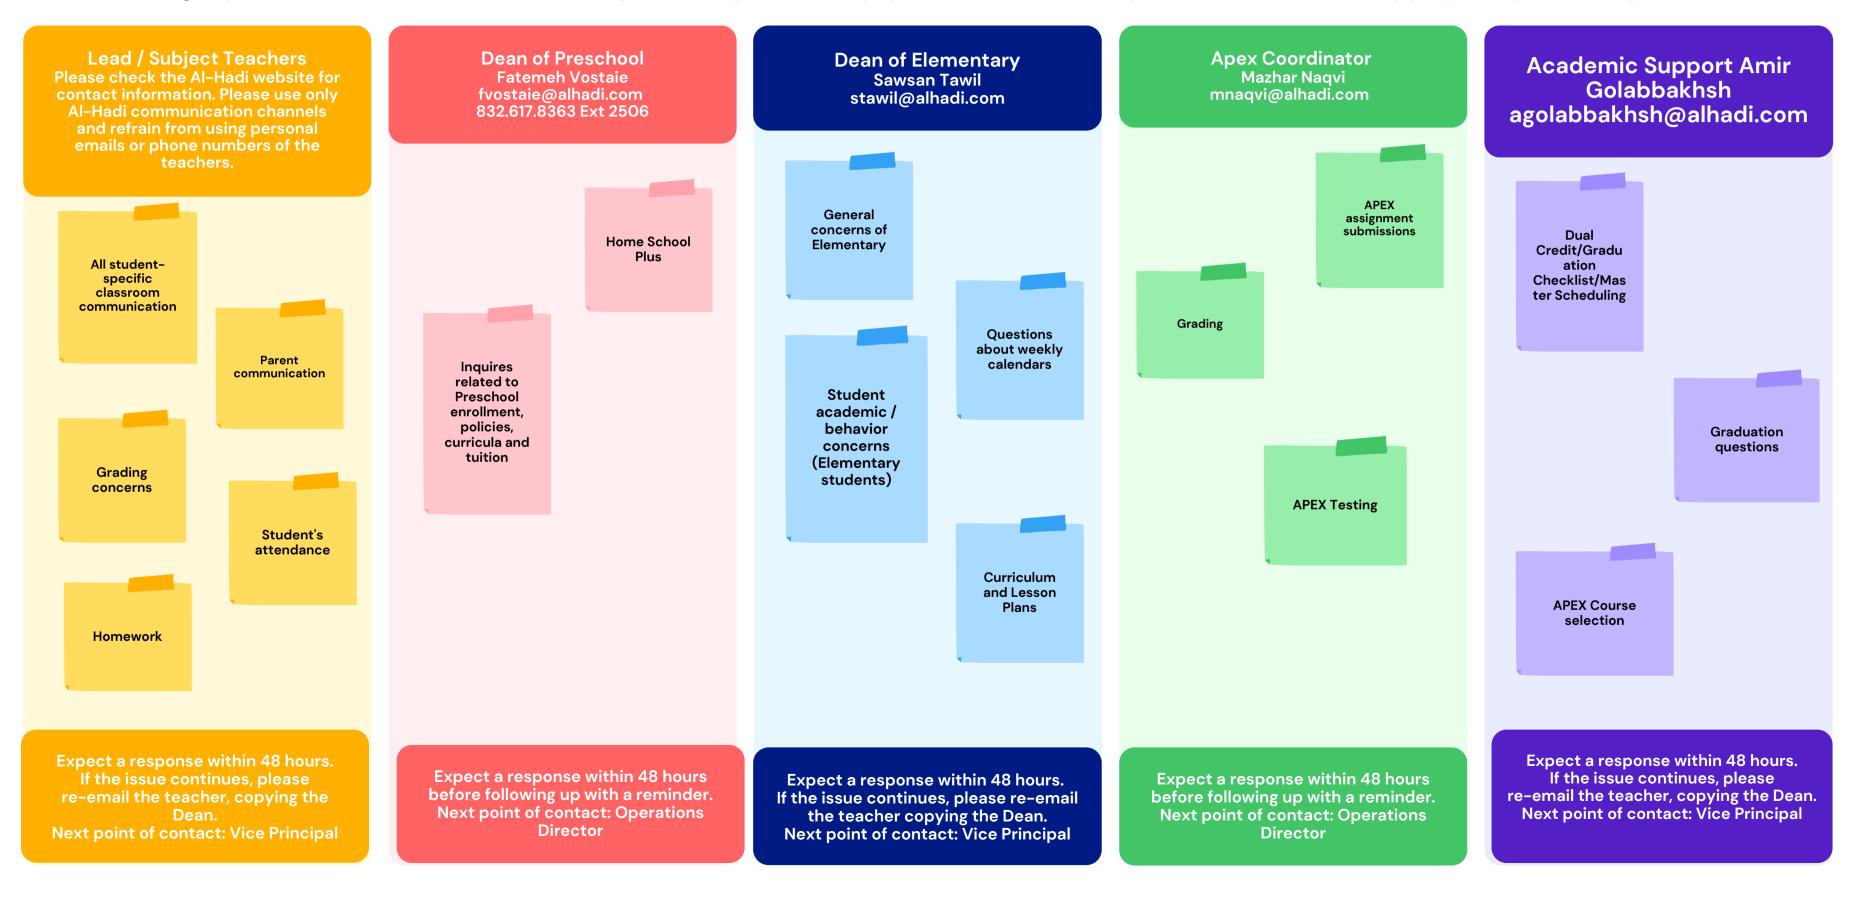

## **Al-Hadi's Parent Communication Roadmap**

We encourage open lines of communication with our parents. If you have any questions or concerns, please reach out to the appropriate person responsible.

## **Al-Hadi's Parent Communication Roadmap**

We encourage open lines of communication with our parents. If you have any questions or concerns, please reach out to the appropriate person responsible.

Grade representatives will be available to consolidate, communicate and advocate on the general concerns that parents have. We encourage parents to reach out to the grade rep for general concerns.